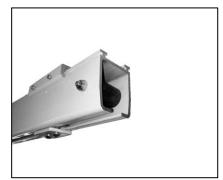

## 5.1 Standard ceiling hoist install

- 1. Remove the safety components found in the track system for access. (Refer to section 4)
- 2. Using both hands to support the ceiling hoist, raise the ceiling hoist up to the ceiling track entrance (See figure 5.1.1)
- <u>3.</u> Ensure that the charging beak is orientated to align with the charging dock. (Ceiling hoist orientation is dependent on which end the charging dock is situated). (See figure 5.1.1)
- **4.** Place the ceiling hoist wheels into the track profile, be careful not to damage the charging beak and its cable. (5.1.2)
- 5. Slide the ceiling hoist to the centre of the track system. (5.1.3)
- 6. Close the track system by fitting the safety components at either end. (Refer to section 4)
- 7. Where applicable, install the charging dock to the system. (Refer to section 6)

Figure 5-1-1

Figure 5-1-2

Figure 5-1-3