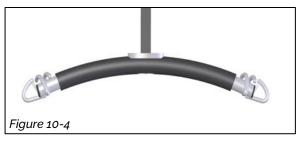

## 9 Attaching the Carry Bar

To attach the carry bar, follow the guidance below for correct install method.

- 1. Position the carry bar directly below the lift tape and remove the bung and pin from the underside of the carry bar. (Figure 10-1)
- 2. Insert the lift tape through the carry bar by raising the carry bar through the tape. (Figure 10-2)
- 3. Place the pin through the loop at the end of the lift tape as shown in figure 10-3, this will secure the carry bar to the lift tape.
- 4. Lower the carry bar until the pin and lift tape secures the carry bar to the lift tape. (Figure 10-4)
- <u>5.</u> Once the carry bar is secure, place the bung back into the underside of the carry bar to complete the carry bar attachment. (Figure 10-4)