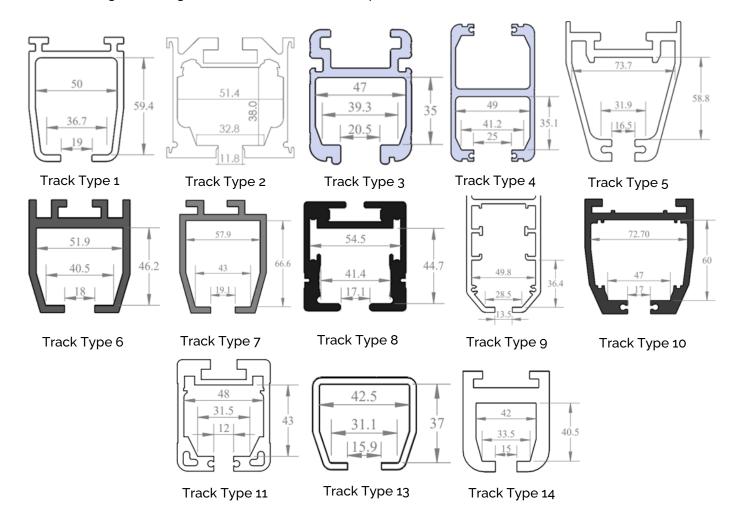

The Transactive Xtra is available in different configurations dependent on track profile. The track profiles are shown below:

When installing the ceiling hoist, one of the below track profiles should match.

To ensure that the ceiling hoist is compatible with the pre-installed track, match the track type above with the ceiling hoist list in the table below.

| Part Code | Description                                       | Trolley Type     |
|-----------|---------------------------------------------------|------------------|
| 134000    | Freeway Transactive Xtra - 130kg - 2 Way - Manual | Track Type 1     |
| 134001    | Freeway Transactive Xtra - 130kg - 2 Way - Manual | Track Type 2     |
| 134002    | Freeway Transactive Xtra - 130kg - 2 Way - Manual | Track Type 3/4/6 |
| 134004    | Freeway Transactive Xtra - 130kg - 2 Way - Manual | Track Type 5     |
| 134006    | Freeway Transactive Xtra - 130kg - 2 Way - Manual | Track Type 7     |
| 134007    | Freeway Transactive Xtra - 130kg - 2 Way - Manual | Track Type 8     |
| 134008    | Freeway Transactive Xtra - 130kg - 2 Way - Manual | Track Type 9     |
| 134009    | Freeway Transactive Xtra - 130kg - 2 Way - Manual | Track Type 10    |
| 134010    | Freeway Transactive Xtra - 130kg - 2 Way - Manual | Track Type 11    |