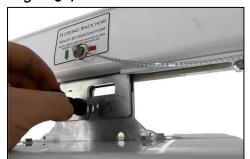

# 8 Connecting the Handset

There are various handset options depending on the ceiling hoist chosen, all handsets are installed onto the ceiling hoist in the same manner. Follow the guidance below for the correct install method.

The handset grommet attaches to the airline grommet on the underside of the ceiling hoist. Align the profile of the grommets together and insert the handset brass inserts into the air grommet holes. See images below for reference. Make sure that the handset is fully inserted onto the airline grommet.