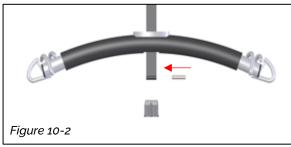

## 9 Attaching the Carry Bar

To attach the carry bar, follow the guidance below for correct install method.

- 1. Position the carry bar directly below the lift tape and remove the bung and pin from the underside of the carry bar. (Figure 10-1)
- 2. Insert the lift tape through the carry bar by raising the carry bar through the tape. (Figure 10-2)
- 3. Place the pin through the loop at the end of the lift tape as shown in figure 10-3, this will secure the carry bar to the lift tape.
- 4. Lower the carry bar until the pin and lift tape secures the carry bar to the lift tape. (Figure 10-4)
- <u>5.</u> Once the carry bar is secure, place the bung back into the underside of the carry bar to complete the carry bar attachment. (Figure 10-4)