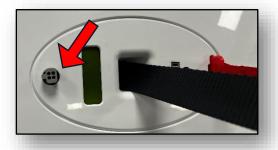

## **11** Final Function Checks

Once the ceiling hoist is installed into the ceiling track system, you should function test the product to ensure that everything is working correctly. Follow the guidelines below to complete the function test.

- **1.** Turn the ceiling hoist on, this is done by pressing the toggle switch red tab up into the "on" position. (See figure 12.1)
- <u>2.</u> Operate each handset button to ensure that the ceiling hoist is responding to the correct command. See the LCD screen to confirm the command.
- <u>3.</u> Check that the ceiling hoist can traverse correctly along the full length of the track system. Powered ceiling hoists should traverse along without any assistance.
- <u>4.</u> Dock the ceiling hoist into the charging dock to ensure that the ceiling hoist is charging correctly.