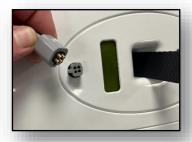

# 8 Connecting the Handset

There are various handset options depending on the ceiling hoist chosen, all handsets are installed onto the ceiling hoist in the same manner. Follow the guidance below for the correct install method.

The handset grommet attaches to the airline grommet on the underside of the ceiling hoist. Align the profile of the grommets together and insert the handset brass inserts into the air grommet holes. See images below for reference. Make sure that the handset is fully inserted onto the airline grommet.