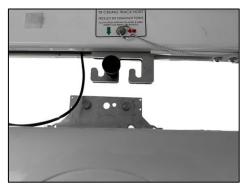

## Installing the trolley

- The QRT can be installed (without ceiling hoist attached) in the same fashion as a standard ceiling hoist <u>1.</u> install. Refer to section 5.1). Ensure that the charging beak is orientated to dock with the charger.
- Position the QRT under the trolley dismount point and place the dismount pin through the track to <u>2.</u> secure the trolley in place.

Figure 5-4-3

Figure 5-4-4

Figure 5-4-5

Figure 5-4-7

996075 Rev B Page **10** of **16** 