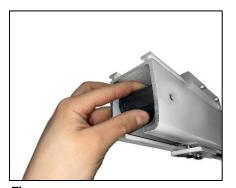

## 5.1 Standard ceiling hoist install

- 1. Remove the safety components found in the track system for access. (Refer to section 4)
- 2. Using both hands to support the ceiling hoist, raise the ceiling hoist up to the ceiling track entrance (See figure 5.1.1)
- <u>3.</u> Ensure that the charging beak is orientated to align with the charging dock. (Ceiling hoist orientation is dependent on which end the charging dock is situated). (See figure 5.1.1)
- **4.** Place the ceiling hoist wheels into the track profile, be careful not to damage the charging beak and its cable. (5.1.2)
- 5. Slide the ceiling hoist to the centre of the track system. (5.1.3)
- 6. Close the track system by fitting the safety components at either end. (Refer to section 4)
- 7. Where applicable, install the charging dock to the system. (Refer to section 6)

Figure 5-1-1

Figure 5-1-2

Figure 5-1-3