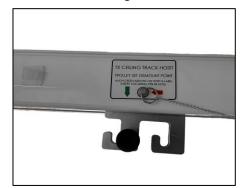

## Preparing the track for QRT ceiling hoist

- Determine a suitable location, next to where the charging dock will be installed for a trolley dismount <u>1.</u>
- Using the template, drill a 9mm hole through the track extrusion. (See figure 5.4.1) <u>2.</u>
- Place the trolley dismount sticker onto the track with the dismount point aligning with the drilled hole. 3. (See figure 5.4.2)
- 4. Place an adhesive clip next to the dismount point. When the charging dock in installed, the dismount pin can be secured onto the clip. (See figure 5.4.2)

Figure 5-4-1

Figure 5-4-2