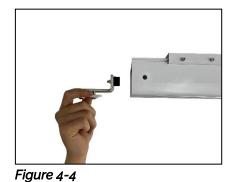

Figure 4-1 Figure 4-2

If the template is not available, see the drawings below for hole position.

Figure 4-3

Once the hole is drilled, the end stop is installed first.

Slide the end stop into the track with the bumper facing inward. The end stop can be secured by clamping the end stop together within the track. This is done using a 5mm Allen Key on the two bolts. The end stop should be secured close to the end of the track system but leaving enough space for the safety bolt behind.

Figure 4-5 Figure 4-6

996075 Rev B Page **7** of **16** 

Once the end stop is secured, the safety bolt and end cap can be fitted. Place the rubber bumper inside the track, aligning it with the drilled hole and place the given bolt through the track and bumper and secure at the other end with the nut. This is done using two 13mm combination spanners. The end cap is push fitted into the track profile as shown below.