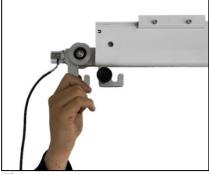

## 5.1 Standard ceiling hoist install

- 1. Remove the safety components found in the track system for access. (Refer to section 4)
- 2. Using both hands to support the ceiling hoist, raise the ceiling hoist up to the ceiling track entrance (See figure 5.1.1)
- <u>3.</u> Ensure that the charging beak is orientated to align with the charging dock. (Ceiling hoist orientation is dependent on which end the charging dock is situated). (See figure 5.1.1)
- **4.** Place the ceiling hoist wheels into the track profile, be careful not to damage the charging beak and its cable. (5.1.2)
- 5. Slide the ceiling hoist to the centre of the track system. (5.1.3)
- 6. Close the track system by fitting the safety components at either end. (Refer to section 4)
- 7. Where applicable, install the charging dock to the system. (Refer to section 6)

Figure 5-1-1

Figure 5-1-2

Figure 5-1-3