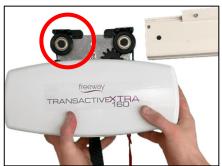

## 5.2 Powered Auxiliary ceiling hoist install (Turntables only)

Follow the guidelines above, noting the following points:

1. The powered auxiliary ceiling hoist for turntables will have two beaks on the chassis trolley. Ensure that the charging beak is orientated to dock with the charger. (See figure 5.3.1)

Figure 5-3-1

Figure 5-3-2

Figure 5-3-3

996075 Rev B Page **9** of **16** 