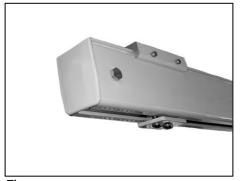

## 5 Installing the Ceiling Hoist

Each variant of ceiling hoist is installed into the track in the same manner but see below for detailed instructions which may vary slightly for different ceiling hoist types. Each varying track type of ceiling hoist is installed into its relevant track type following the same method.

## 5.1 Standard ceiling hoist install

- 1. Remove the safety components found in the track system for access. (Refer to section 4)
- 2. Using both hands to support the ceiling hoist, raise the ceiling hoist up to the ceiling track entrance (See figure 5.1.1)
- <u>3.</u> Ensure that the charging beak is orientated to align with the charging dock. (Ceiling hoist orientation is dependent on which end the charging dock is situated). (See figure 5.1.1)
- **4.** Place the ceiling hoist wheels into the track profile, be careful not to damage the charging beak and its cable. (5.1.2)
- 5. Slide the ceiling hoist to the centre of the track system. (5.1.3)
- 6. Close the track system by fitting the safety components at either end. (Refer to section 4)
- 7. Where applicable, install the charging dock to the system. (Refer to section 6)