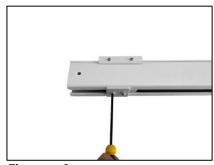

Figure 4-5 Figure 4-6

996075 Rev B Page **7** of **16** 

Once the end stop is secured, the safety bolt and end cap can be fitted. Place the rubber bumper inside the track, aligning it with the drilled hole and place the given bolt through the track and bumper and secure at the other end with the nut. This is done using two 13mm combination spanners. The end cap is push fitted into the track profile as shown below.