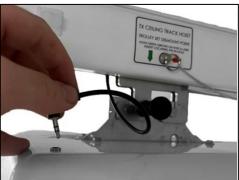

# 8 Connecting the Handset

There are various handset options depending on the ceiling hoist chosen, all handsets are installed onto the ceiling hoist in the same manner. Follow the guidance below for the correct install method.

The handset grommet attaches to the airline grommet on the underside of the ceiling hoist. Align the profile of the grommets together and insert the handset brass inserts into the air grommet holes. See images below for reference. Make sure that the handset is fully inserted onto the airline grommet.