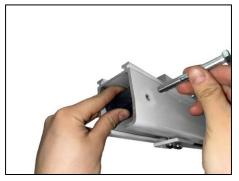

## 5.1 Standard ceiling hoist install

- 1. Remove the safety components found in the track system for access. (Refer to section 4)
- 2. Using both hands to support the ceiling hoist, raise the ceiling hoist up to the ceiling track entrance (See figure 5.1.1)
- <u>3.</u> Ensure that the charging beak is orientated to align with the charging dock. (Ceiling hoist orientation is dependent on which end the charging dock is situated). (See figure 5.1.1)
- **4.** Place the ceiling hoist wheels into the track profile, be careful not to damage the charging beak and its cable. (5.1.2)
- 5. Slide the ceiling hoist to the centre of the track system. (5.1.3)
- 6. Close the track system by fitting the safety components at either end. (Refer to section 4)
- 7. Where applicable, install the charging dock to the system. (Refer to section 6)

Figure 5-1-1

Figure 5-1-2

Figure 5-1-3