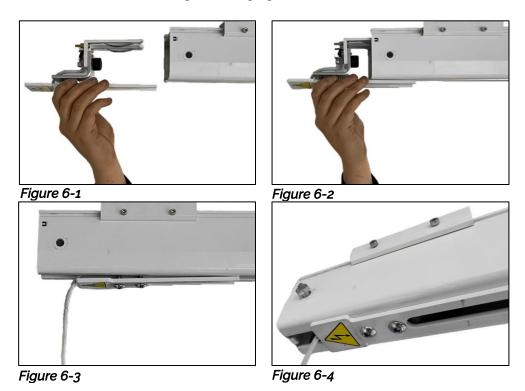

## 9 Attaching the Carry Bar

To attach the carry bar, follow the guidance below for correct install method.

- 1. Position the carry bar directly below the lift tape and remove the bung and pin from the underside of the carry bar. (Figure 10-1)
- 2. Insert the lift tape through the carry bar by raising the carry bar through the tape. (Figure 10-2)
- 3. Place the pin through the loop at the end of the lift tape as shown in figure 10-3, this will secure the carry bar to the lift tape.
- 4. Lower the carry bar until the pin and lift tape secures the carry bar to the lift tape. (Figure 10-4)
- <u>5.</u> Once the carry bar is secure, place the bung back into the underside of the carry bar to complete the carry bar attachment. (Figure 10-4)

To remove the carry bar, follow the above steps in reverse.

996075 Rev B Page **13** of **16** 