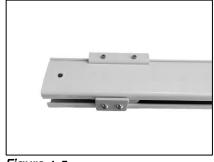

Figure 4-1 Figure 4-2

If the template is not available, see the drawings below for hole position.

Figure 4-3

Once the hole is drilled, the end stop is installed first.

Slide the end stop into the track with the bumper facing inward. The end stop can be secured by clamping the end stop together within the track. This is done using a 5mm Allen Key on the two bolts. The end stop should be secured close to the end of the track system but leaving enough space for the safety bolt behind.

Figure 4-5 Figure 4-6

996075 Rev B Page **7** of **16** 

Once the end stop is secured, the safety bolt and end cap can be fitted. Place the rubber bumper inside the track, aligning it with the drilled hole and place the given bolt through the track and bumper and secure at the other end with the nut. This is done using two 13mm combination spanners. The end cap is push fitted into the track profile as shown below.