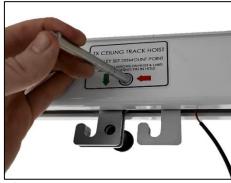

## **11** Final Function Checks

Once the ceiling hoist is installed into the ceiling track system, you should function test the product to ensure that everything is working correctly. Follow the guidelines below to complete the function test.

- **1.** Turn the ceiling hoist on, this is done by pressing the toggle switch red tab up into the "on" position. (See figure 12.1)
- <u>2.</u> Operate each handset button to ensure that the ceiling hoist is responding to the correct command. See the LCD screen to confirm the command.
- <u>3.</u> Check that the ceiling hoist can traverse correctly along the full length of the track system. Powered ceiling hoists should traverse along without any assistance.
- <u>4.</u> Dock the ceiling hoist into the charging dock to ensure that the ceiling hoist is charging correctly.

Figure 12-2

Figure 12-3

If the ceiling hoist is not functioning as intended, refer to the troubleshooting guide for details on how to resolve the issue.