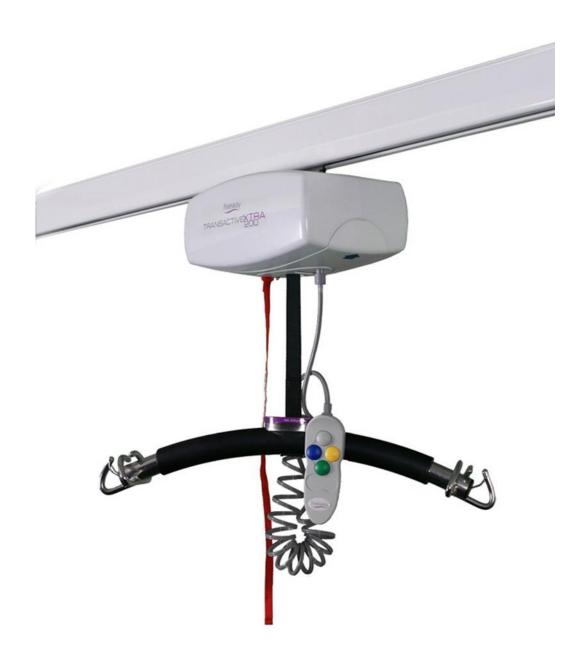

# Transactive Xtra Ceiling Track Hoist

## Introduction

This manual will explain how to successfully commission the Transactive Xtra Ceiling Track Hoist safely and effectively. This document includes how to install the ceiling hoist into a pre-installed ceiling track system, as well as removing and decommissioning the ceiling hoist at the end of its life cycle. The aim of the manual is to advise and assist you, so that you can provide a successful install for the end user.

# 8 Connecting the Handset

There are various handset options depending on the ceiling hoist chosen, all handsets are installed onto the ceiling hoist in the same manner. Follow the guidance below for the correct install method.

The handset grommet attaches to the airline grommet on the underside of the ceiling hoist. Align the profile of the grommets together and insert the handset brass inserts into the air grommet holes. See images below for reference. Make sure that the handset is fully inserted onto the airline grommet.

## 9 Attaching the Carry Bar

To attach the carry bar, follow the guidance below for correct install method.

- 1. Position the carry bar directly below the lift tape and remove the bung and pin from the underside of the carry bar. (Figure 10-1)
- 2. Insert the lift tape through the carry bar by raising the carry bar through the tape. (Figure 10-2)
- 3. Place the pin through the loop at the end of the lift tape as shown in figure 10-3, this will secure the carry bar to the lift tape.
- 4. Lower the carry bar until the pin and lift tape secures the carry bar to the lift tape. (Figure 10-4)
- <u>5.</u> Once the carry bar is secure, place the bung back into the underside of the carry bar to complete the carry bar attachment. (Figure 10-4)