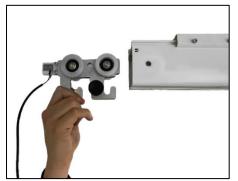

## 5.1 Standard ceiling hoist install

- 1. Remove the safety components found in the track system for access. (Refer to section 4)
- 2. Using both hands to support the ceiling hoist, raise the ceiling hoist up to the ceiling track entrance (See figure 5.1.1)
- <u>3.</u> Ensure that the charging beak is orientated to align with the charging dock. (Ceiling hoist orientation is dependent on which end the charging dock is situated). (See figure 5.1.1)
- **4.** Place the ceiling hoist wheels into the track profile, be careful not to damage the charging beak and its cable. (5.1.2)
- 5. Slide the ceiling hoist to the centre of the track system. (5.1.3)
- 6. Close the track system by fitting the safety components at either end. (Refer to section 4)
- 7. Where applicable, install the charging dock to the system. (Refer to section 6)

Figure 5-1-1

Figure 5-1-2

Figure 5-1-3