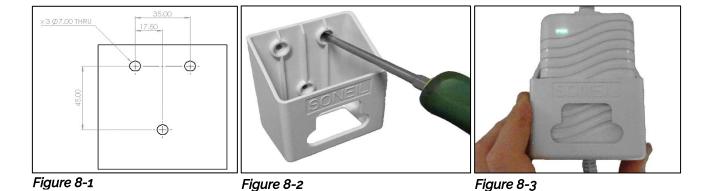

# Mounting the Charing Unit to the Wall

Once the charging dock is fitted into the track, or the charging unit jack plug is fitted for constant charge strips, the charging unit must be mounted to the wall.

- 1. The charging unit is positioned in its casing (figure 8.3), this casing has three holes which are used to mount the bracket to the wall.
- 2. To mount the charging unit to the wall, determine a suitable location, (close to a socket or other power source) and drill three 7mm holes into the wall to the profile of the case. (See figure 8.1)
- 3. Place the provided raw plugs into the holes and secure the case using the provided screws and a pozi screwdriver. (See figure 8.2)
- <u>4.</u> Position the charging unit into its case and route the cables in a tidy fashion to the charging dock and to the closest power source.
- <u>5.</u> Turn on the power supply to make the charging dock operational.