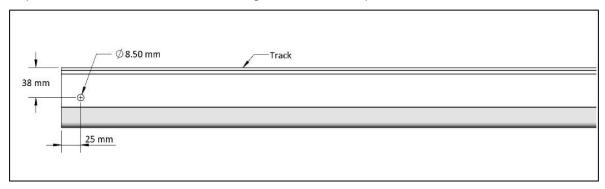

To install the safety bolt, a through hole should be drilled through the track profile. A hole position template should be available. Position the template side face against the edge of the track and flush against the inside of the bottom of the track, this will align the hole position. See images below for reference.

Figure 4-1 Figure 4-2

If the template is not available, see the drawings below for hole position.

Figure 4-3

Once the hole is drilled, the end stop is installed first.

Slide the end stop into the track with the bumper facing inward. The end stop can be secured by clamping the end stop together within the track. This is done using a 5mm Allen Key on the two bolts. The end stop should be secured close to the end of the track system but leaving enough space for the safety bolt behind.