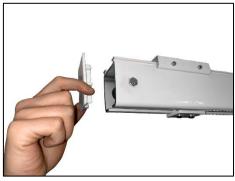

# 8 Connecting the Handset

There are various handset options depending on the ceiling hoist chosen, all handsets are installed onto the ceiling hoist in the same manner. Follow the guidance below for the correct install method.

The handset grommet attaches to the airline grommet on the underside of the ceiling hoist. Align the profile of the grommets together and insert the handset brass inserts into the air grommet holes. See images below for reference. Make sure that the handset is fully inserted onto the airline grommet.