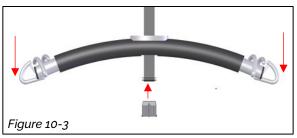

## 9 Attaching the Carry Bar

To attach the carry bar, follow the guidance below for correct install method.

- 1. Position the carry bar directly below the lift tape and remove the bung and pin from the underside of the carry bar. (Figure 10-1)
- 2. Insert the lift tape through the carry bar by raising the carry bar through the tape. (Figure 10-2)
- 3. Place the pin through the loop at the end of the lift tape as shown in figure 10-3, this will secure the carry bar to the lift tape.
- 4. Lower the carry bar until the pin and lift tape secures the carry bar to the lift tape. (Figure 10-4)
- <u>5.</u> Once the carry bar is secure, place the bung back into the underside of the carry bar to complete the carry bar attachment. (Figure 10-4)