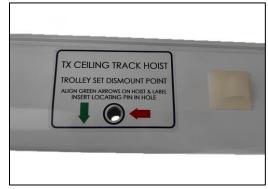

## Preparing the track for QRT ceiling hoist

- Determine a suitable location, next to where the charging dock will be installed for a trolley dismount <u>1.</u>
- Using the template, drill a 9mm hole through the track extrusion. (See figure 5.4.1) <u>2.</u>
- Place the trolley dismount sticker onto the track with the dismount point aligning with the drilled hole. 3. (See figure 5.4.2)
- 4. Place an adhesive clip next to the dismount point. When the charging dock in installed, the dismount pin can be secured onto the clip. (See figure 5.4.2)

Figure 5-4-1

Figure 5-4-2