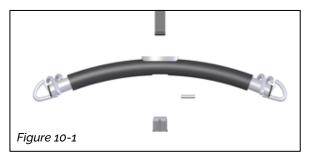

## 9 Attaching the Carry Bar

To attach the carry bar, follow the guidance below for correct install method.

- 1. Position the carry bar directly below the lift tape and remove the bung and pin from the underside of the carry bar. (Figure 10-1)
- 2. Insert the lift tape through the carry bar by raising the carry bar through the tape. (Figure 10-2)
- 3. Place the pin through the loop at the end of the lift tape as shown in figure 10-3, this will secure the carry bar to the lift tape.
- 4. Lower the carry bar until the pin and lift tape secures the carry bar to the lift tape. (Figure 10-4)
- <u>5.</u> Once the carry bar is secure, place the bung back into the underside of the carry bar to complete the carry bar attachment. (Figure 10-4)