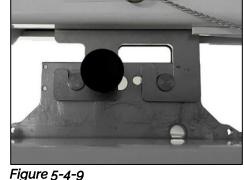

## Installing the ceiling hoist onto the trolley

- 1. Disengage the plunger found on the side face of the trolley to allow attachment access. (See figure 5.4.8)
- 2. Using both hands to support the ceiling hoist, raise the ceiling hoist up to the trolley and align the ceiling hoist anchors with the trolley hooks. (See figure 5.4.9)
- 3. Engage the plunger to secure the ceiling hoist into the trolley. (See figure 5.4.10)
- 4. Plug the charging beak jack lead into the port found on the top of the hoist covers. (See figure 5.4.11)
- 5. Use a cable tie to route the lead to the ceiling hoist chassis.
- 6. Remove the dismount pin to release the trolley and place the pin back onto the adhesive clip.

Figure 5-4-8

1 igure 5-4-9

Figure 5-4-10

Figure 5-4-11