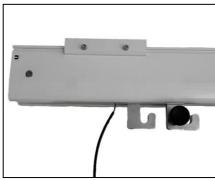

## 5.1 Standard ceiling hoist install

- 1. Remove the safety components found in the track system for access. (Refer to section 4)
- 2. Using both hands to support the ceiling hoist, raise the ceiling hoist up to the ceiling track entrance (See figure 5.1.1)
- <u>3.</u> Ensure that the charging beak is orientated to align with the charging dock. (Ceiling hoist orientation is dependent on which end the charging dock is situated). (See figure 5.1.1)
- **4.** Place the ceiling hoist wheels into the track profile, be careful not to damage the charging beak and its cable. (5.1.2)
- 5. Slide the ceiling hoist to the centre of the track system. (5.1.3)
- 6. Close the track system by fitting the safety components at either end. (Refer to section 4)
- 7. Where applicable, install the charging dock to the system. (Refer to section 6)

Figure 5-1-1

Figure 5-1-2

Figure 5-1-3