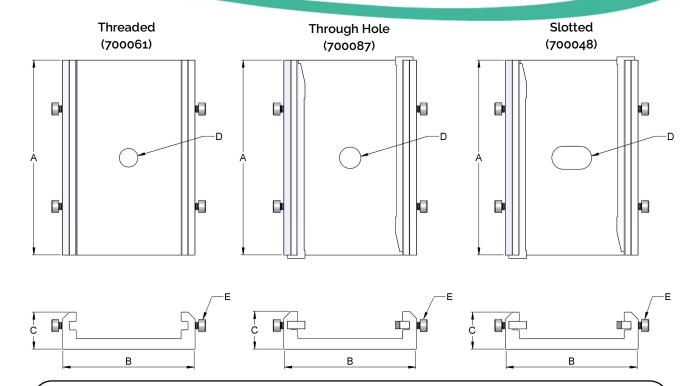

## 110mm Track Brackets Data Sheet

- For ceiling track installation, the threaded track bracket is the first choice to use, with the unthreaded bracket an option used with turntable fixings. (depending on the turntable mounting hole state)
- The 110mm is used to link two tracks together.
- Slotted track brackets are used to allow additional tolerance during an installs to allow for inaccuracies.

| 55mm Track Bracket Dimensions (mm/inches) |                      |                      |               |
|-------------------------------------------|----------------------|----------------------|---------------|
| Dimensions (Ref to drawing)               | Threaded             | Through Hole         | Slotted       |
| А                                         | 110mm (4.3")         | 110mm (4.3")         | 110mm (4.3")  |
| В                                         | 74mm (2.9")          | 74mm (2.9")          | 74mm (2.9")   |
| С                                         | 21mm (0.82")         | 21mm (0.82")         | 21mm (0.82")  |
| D                                         | M12x1.5mm            | Ø12.1                | 13mm X 22.5mm |
| E                                         | M <sub>3</sub> Screw | M <sub>3</sub> Screw | M3 Screw      |