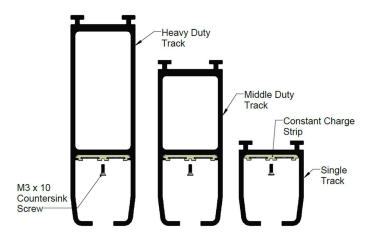

- Track systems which require constant charge will require the strips to be fitted to the track prior to installing the track onto the ceiling.
- Standard track required 22 screws per 5m length of track.
- Middle track requires 4 screw per 5m length of track.
- Heavy duty track requires 4 screws per 5m length of track.
- Supplied in 5m strips.
- Strips are to be cut to length to suit the install (we recommend using a chop saw with fine tooth steel blade to cut).