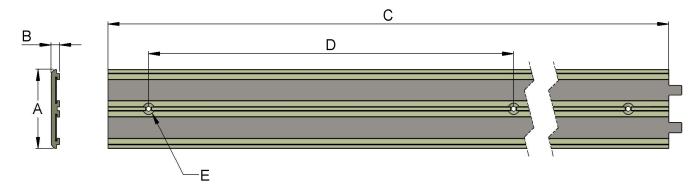

## **Constant Charge Strip Data Sheet**

| Constant Charge Strip Dimensions (mm/inches) |                                   |
|----------------------------------------------|-----------------------------------|
| Dimensions (Ref to drawing)                  | Constant Charge Strip<br>(700100) |
| Α                                            | 49mm (1.9")                       |
| В                                            | 5.25mm (0.2")                     |
| С                                            | 5000mm (196.85")                  |
| D                                            | 225mm (8.85") Repeat              |
| E                                            | ø3mm (0.12")                      |