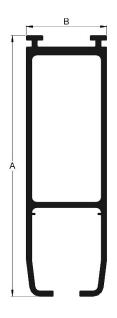

| Ceiling Track Dimensions (mm/inches) |                  |                        |  |  |
|--------------------------------------|------------------|------------------------|--|--|
| Dimensions (Ref to drawing)          | Heavy Duty Track | Inset Heavy Duty Track |  |  |
| А                                    | 188mm (7.4")     | 188mm (7.4")           |  |  |
| В                                    | 58mm (2.3")      | 58mm (2.3")            |  |  |
| С                                    | 19mm (0.75")     | 19mm (0.75")           |  |  |
| D                                    | N/A              | 90mm (3.5")            |  |  |
| E                                    | N/A              | 16mm (0.63")           |  |  |