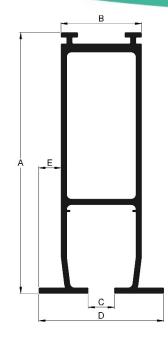

| Ceiling Track Dimensions (mm/inches) |                  |                        |  |  |
|--------------------------------------|------------------|------------------------|--|--|
| Dimensions (Ref to drawing)          | Heavy Duty Track | Inset Heavy Duty Track |  |  |
| А                                    | 188mm (7.4")     | 188mm (7.4")           |  |  |
| В                                    | 58mm (2.3")      | 58mm (2.3")            |  |  |
| С                                    | 19mm (0.75")     | 19mm (0.75")           |  |  |
| D                                    | N/A              | 90mm (3.5")            |  |  |
| E                                    | N/A              | 16mm (0.63")           |  |  |