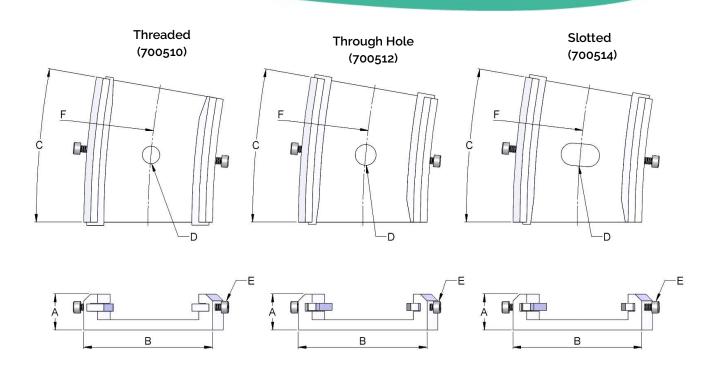

## Quick Bend Middle Track Bracket Data Sheet

| 55mm Track Bracket Dimensions (mm/inches) |                |                |                |
|-------------------------------------------|----------------|----------------|----------------|
| Dimensions (Ref to drawing)               | Threaded       | Through Hole   | Slotted        |
| A                                         | 21mm (0.82")   | 21mm (0.82")   | 21mm (0.82")   |
| В                                         | 74mm (2.9")    | 74mm (2.9")    | 74mm (2.9")    |
| С                                         | 10°            | 10°            | 10°            |
| D                                         | M12x1.5mm      | Ø12.1          | 13mm X 22.5mm  |
| E                                         | M3 Screw       | M3 Screw       | M3 Screw       |
| F                                         | R450mm (17.7") | R450mm (17.7") | R450mm (17.7") |