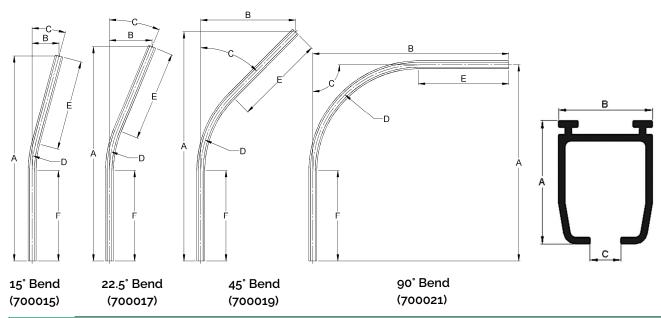

## Single Track Bends Data Sheet

| Ceiling Track Bends Dimensions (mm/inches) |               |                |                |                |               |  |
|--------------------------------------------|---------------|----------------|----------------|----------------|---------------|--|
| Dimensions (Ref to drawing)                | 15° Bend      | 22.5° Bend     | 45° Bend       | 90° Bend       | Track Profile |  |
| А                                          | 1475mm (50")  | 1542mm (60.7") | 1649mm (65")   | 1412mm (55.6") | 76mm (3")     |  |
| В                                          | 194mm (7.64") | 306mm (12.05") | 682mm (26.85") | 1412mm (55.6") | 58mm (2.3")   |  |
| С                                          | 15°           | 22.5°          | 45°            | 90°            | 19mm (0.75")  |  |
| D                                          | R762mm (R30") | R762mm (R30")  | R762mm (R30")  | R762mm (R30")  | N/A           |  |
| E                                          | 650mm (25.6") | 650mm (25.6")  | 650mm (25.6")  | 650mm (25.6")  | N/A           |  |
| F                                          | 650mm (25.6") | 650mm (25.6")  | 650mm (25.6")  | 650mm (25.6")  | N/A           |  |