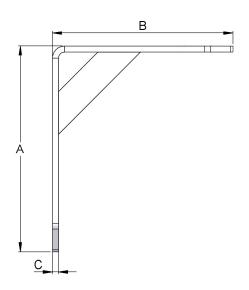

## Standard Wall Bracket Data Sheet

| Standard Wall Bracket Dimensions<br>(mm/inches) |                                   |
|-------------------------------------------------|-----------------------------------|
| Dimensions<br>(Ref to drawing)                  | Standard Wall<br>Bracket (700003) |
| А                                               | 205mm (8")                        |
| В                                               | 180mm (7")                        |
| С                                               | 6mm (0.2")                        |
| D                                               | 142mm (5.6")                      |
| E                                               | 70mm (2.75")                      |
| F                                               | 130mm (5.1")                      |
| G                                               | ø14 (0.55")                       |
| Н                                               | ø6.5 (0.26")                      |