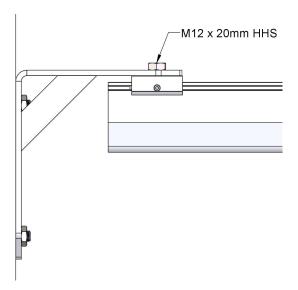

Wall Bracket

Track Bracket

Track

M12 Threaded Bar

M12 Nut

The standard wall bracket is typically used for straight line spanning tracks