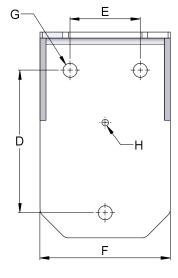

## Standard Wall Bracket Data Sheet

| Standard Wall Bracket Dimensions<br>(mm/inches) |                                   |
|-------------------------------------------------|-----------------------------------|
| Dimensions<br>(Ref to drawing)                  | Standard Wall<br>Bracket (700003) |
| А                                               | 205mm (8")                        |
| В                                               | 180mm (7")                        |
| С                                               | 6mm (0.2")                        |
| D                                               | 142mm (5.6")                      |
| E                                               | 70mm (2.75")                      |
| F                                               | 130mm (5.1")                      |
| G                                               | ø14 (0.55")                       |
| Н                                               | ø6.5 (0.26")                      |