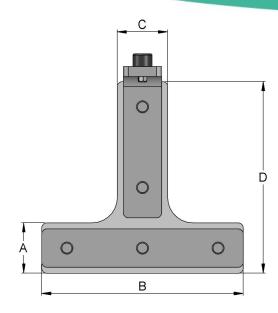

## T-Bracket Data Sheet

| T- Bracket Dimensions (mm/inches) |                    |
|-----------------------------------|--------------------|
| Dimensions<br>(Ref to drawing)    | T-Bracket (700336) |
| А                                 | 50mm (1.96")       |
| В                                 | 200mm (7.9")       |
| С                                 | 50mm (1.96")       |
| D                                 | 190mm (7.5")       |
| E                                 | 64mm (2.5")        |