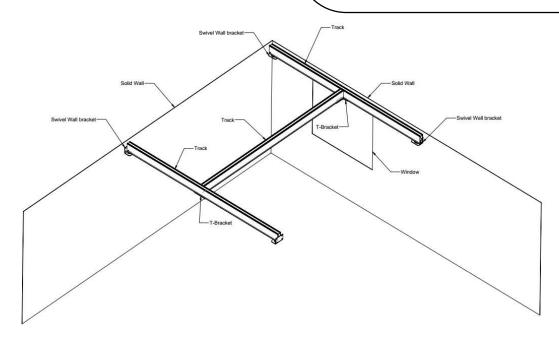

- The T-Bracket is used in conjunction with two parallel tracks which are installed onto the walls.
- This may be onto the opposing walls as the direct wall is not suitable or onto the direct wall but a door header is in the way of direct mounting onto the wall.
- T-brackets allow for track to be mounted onto track at a 90° angle where install options are limited.
- Total Weight of product 2.5kg (4.4lb)
- See install manual for spanning distances and SWL's