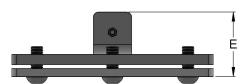

## T-Bracket Data Sheet

| T- Bracket Dimensions (mm/inches) |                    |
|-----------------------------------|--------------------|
| Dimensions<br>(Ref to drawing)    | T-Bracket (700336) |
| А                                 | 50mm (1.96")       |
| В                                 | 200mm (7.9")       |
| С                                 | 50mm (1.96")       |
| D                                 | 190mm (7.5")       |
| E                                 | 64mm (2.5")        |