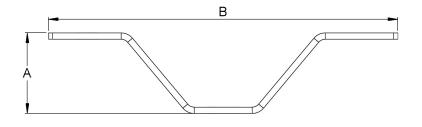

## Track Drop Down Bracket Data Sheet

| Track Drop Down Bracket Dimensions (mm/inches) |                                     |
|------------------------------------------------|-------------------------------------|
| Dimensions<br>(Ref to drawing)                 | Track Drop Down<br>Bracket (700004) |
| А                                              | 76mm (3")                           |
| В                                              | 330mm (13")                         |
| С                                              | 274mm (10.8")                       |
| D                                              | 129mm (5.1")                        |
| E                                              | 12mm (0.5")                         |
| F                                              | 16.5mm (0.6")                       |
| G                                              | 50mm (2")                           |