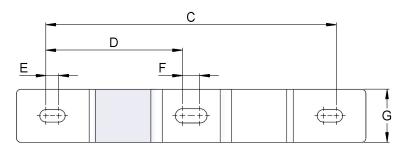

## Track Drop Down Bracket Data Sheet

| Track Drop Down Bracket Dimensions (mm/inches) |                                     |
|------------------------------------------------|-------------------------------------|
| Dimensions<br>(Ref to drawing)                 | Track Drop Down<br>Bracket (700004) |
| А                                              | 76mm (3")                           |
| В                                              | 330mm (13")                         |
| С                                              | 274mm (10.8")                       |
| D                                              | 129mm (5.1")                        |
| E                                              | 12mm (0.5")                         |
| F                                              | 16.5mm (0.6")                       |
| G                                              | 50mm (2")                           |