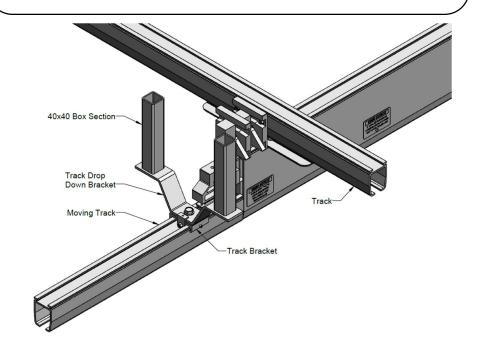

- The track drop down bracket is used to lower the height of the track
- It is primarily used for the transition gate.
- The drop down bracket also offers lateral support.
- The drop down bracket is sometimes referred to as the 'wing bracket'.