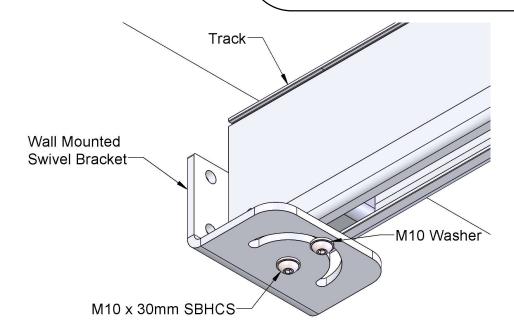

- Swivel bracket can be used to span a track across a room at any angle up to 180°. This feature allows the track to be spanned along the wall face, and with one at either side of the room, this can potentially be used as the fixed track in a h-system.
- Swivel wall brackets can be fitted onto a variety of wall constructions (see install manual for compatibility).
- Good options when ceiling install isn't possible.
- Total Weight of product 2.5kg (4.4lb)