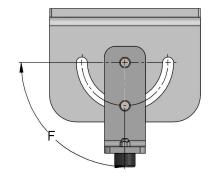

## Wall Mounted Swivel Bracket Data Sheet

| Wall Mounted Swivel Bracket<br>Dimensions (mm/inches) |                                         |
|-------------------------------------------------------|-----------------------------------------|
| Dimensions<br>(Ref to drawing)                        | Wall Mounted Swivel<br>Bracket (700335) |
| А                                                     | 100mm (3.9")                            |
| В                                                     | 95mm (3.7")                             |
| С                                                     | ø12.4mm (0.5")                          |
| D                                                     | 100mm (3.9")                            |
| E                                                     | 55mm (2.2")                             |
| F                                                     | 90°                                     |

- Swivel bracket can be used to span a track across a room at any angle up to 180°. This feature allows the track to be spanned along the wall face, and with one at either side of the room, this can potentially be used as the fixed track in a h-system.
- Swivel wall brackets can be fitted onto a variety of wall constructions (see install manual for compatibility).
- Good options when ceiling install isn't possible.
- Total Weight of product 2.5kg (4.4lb)