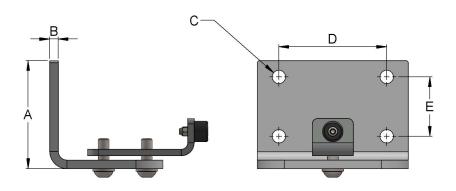

## Wall Mounted Swivel Bracket Data Sheet

| Wall Mounted Swivel Bracket<br>Dimensions (mm/inches) |                                         |
|-------------------------------------------------------|-----------------------------------------|
| Dimensions<br>(Ref to drawing)                        | Wall Mounted Swivel<br>Bracket (700335) |
| А                                                     | 100mm (3.9")                            |
| В                                                     | 95mm (3.7")                             |
| С                                                     | ø12.4mm (0.5")                          |
| D                                                     | 100mm (3.9")                            |
| E                                                     | 55mm (2.2")                             |
| F                                                     | 90°                                     |